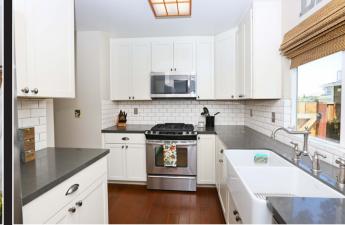

## FIDELITY REALTY PROUDLY PRESENTS: 5491 TREEFLOWER DRIVE LIVERMORE

Be Delighted In Springtown By This Updated Gem!

Features & Amenities Include: 2 Bedrooms & 2.5 Baths Bonus Room Upstairs 1389 Sq Ft of Light & Bright Living Space 4600 sq ft Lot Anderson Hardwood Floors Dual Pane Windows Updated Kitchen with all Whirlpool Stainless Steel Appliances, Quartz Countertops, Tile Backsplash & Farmhouse Dual Sink. Bath featuring Granite Counter & Tile floor. Backyard with perfect patio for barbequing, separate lawn area, and a Work Shop with AC