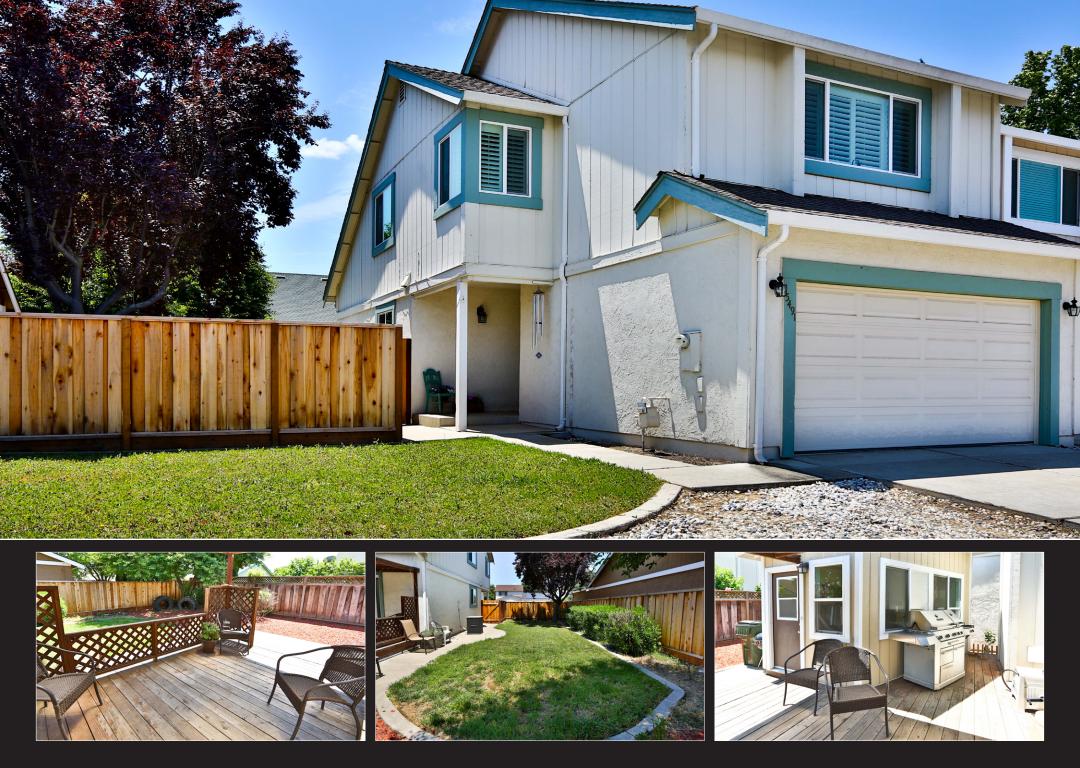

## FIDELITY REALTY PROUDLY PRESENTS: 5491 TREEFLOWER DRIVE LIVERMORE

Be Delighted In Springtown By This Updated Gem!

Features & Amenities Include: 2 Bedrooms & 2.5 Baths Bonus Room Upstairs 1389 Sq Ft of Light & Bright Living Space 4600 sq ft Lot Anderson Hardwood Floors Dual Pane Windows Updated Kitchen with all Whirlpool Stainless Steel Appliances, Quartz Countertops, Tile Backsplash & Farmhouse Dual Sink. Bath featuring Granite Counter & Tile floor. Backyard with perfect patio for barbequing, separate lawn area, and a Work Shop with AC